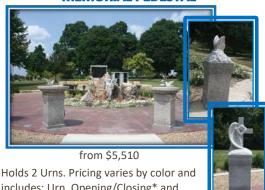

- Single from \$2,300
- Double from \$4,200

Pricing includes: Urn Vault, Opening/ Closing\*, Stone, Regular Vase and Engraving

# **MEMORIAL BOULDER/BENCH**

**Copper Tree Fountain** 

Starting at \$6,700



Pricing includes: Cremation capsule, Opening/Closing\*, Small Vase and Engraving

## **MEMORIAL TREE**

• Single (8"x16"): \$2,300 • Double (2'x1'): \$4,450

• Double (3'x1'): \$4,750

• Single Urn Vase: \$2,200

Pricing includes: Opening/Closing\*, Urn Vault, Flat Gray Marker, Regular Vase and Engraving

### **ESTATE BENCH**



- Gray from \$8,835
- Black from \$9,225

Holds 2 Urns. Price includes: Opening/Closing\* and Engraving

### **FAMILY COLUMBARIUM ESTATE**



• 2-Person: \$9,740 6-Person: \$13,800

Price includes: Opening/Closing\* and Engraving

### **MEMORIAL PEDESTAL**



includes: Urn, Opening/Closing\* and Engraving