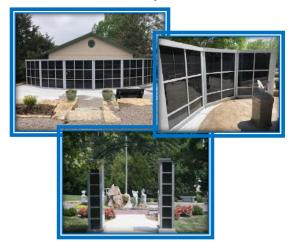

# REFLECTION GARDEN @ OLATHE MEMORIAL CEMETERY

Listed on the National Register of Historic Places

# **COLUMBARIUM/ARBOR**

• Top 4 Rows: \$1,900 • Bottom 2 Rows: \$1,700

Pricing includes: Opening/Closing\*, Small Patriot Vase and Engraving