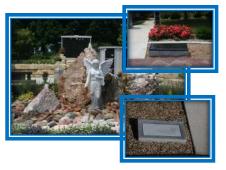

### **FOUNTAIN BURIAL**

**Angel Fountain** 

Cremation Bevel

- Dbl 2x1 \$5,100
- Dbl 3x1 \$5,700

Flat Marker

- Single from \$2,300
- Double from \$4,200

Pricing includes: Urn Vault, Opening/ Closing\*, Stone, Regular Vase and Engraving

## **MEMORIAL TREE**

• Single (8"x16"): \$2,300 • Double (2'x1'): \$4,450

• Double (3'x1'): \$4,750

• Single Urn Vase: \$2,200

Pricing includes: Opening/Closing\*, Urn Vault, Flat Gray Marker, Regular Vase and Engraving