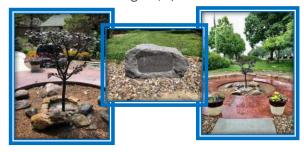

# **MEMORIAL BOULDER/BENCH**

**Copper Tree Fountain** 

Starting at \$6,700

Pricing includes: Cremation capsule, Opening/Closing\*, Small Vase and Engraving

## **MEMORIAL TREE**

• Single (8"x16"): \$2,300 • Double (2'x1'): \$4,450

• Double (3'x1'): \$4,750

• Single Urn Vase: \$2,200

Pricing includes: Opening/Closing\*, Urn Vault, Flat Gray Marker, Regular Vase and Engraving