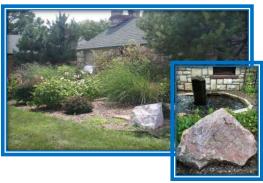

# **MEMORIAL BOULDER/BENCH**

**Copper Tree Fountain** 

Starting at \$6,700

Pricing includes: Cremation capsule, Opening/Closing\*, Small Vase and Engraving