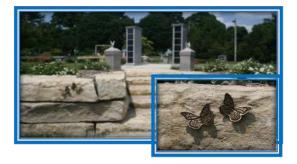

## **LIMESTONE MEMORIAL WALL**

(For those scattered elsewhere) \$750

Pricing includes: Engraved bronze butterfly permanently affixed to south limestone wall

**SCATTER GARDEN** \$750

Pricing includes: Engraved Bronze butterfly permanently affixed to a boulder in the garden

OSSUARY \$750

Pricing includes: Engraved bronze butterfly permanently affixed to north limestone wall