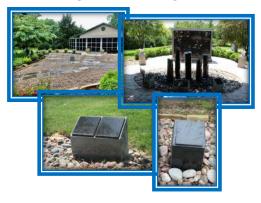

### **CREMATION PILLAR**

**Stone Henge Fountain/Flagstone Terrace** 

• Grey Single: \$2,900 - \$3,100 • Grey Double: \$3,600 - \$3,800 • Black Single: \$3,400 - \$3,600 • Black Double: \$4,800 - \$5,000

Pricing varies by lot location and includes: Cremation capsule, Opening/Closing\*, Small Patriot Vase and Engraving

### **FOUNTAIN BURIAL**

**Angel Fountain** 

Cremation Bevel

- Dbl 2x1 \$5,100
- Dbl 3x1 \$5,700

Flat Marker

- Single from \$2,300
- Double from \$4,200

Pricing includes: Urn Vault, Opening/ Closing\*, Stone, Regular Vase and Engraving

### **MEMORIAL PEDESTAL**

includes: Urn, Opening/Closing\* and Engraving