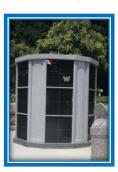

# **COLUMBARIUM/ARBOR**

• Top 4 Rows: \$1,900 • Bottom 2 Rows: \$1,700

Pricing includes: Opening/Closing\*, Small Patriot Vase and Engraving