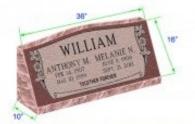

#### Single - Gray \$1726.20

Front side polish / Back side sawn / Balance rock pitch / Single Slant Grave marker Headstone