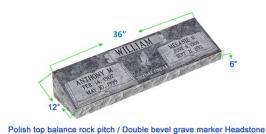

#### Double - Gray \$1864.51

Slant/Wedge Markers

(based available at extra cost)