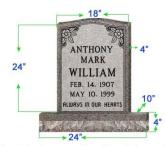

#### Single - Gray \$2426.98

All polished serptop die with polish margin base
/ Single serptop upright Headstone