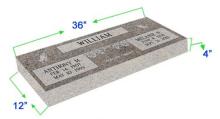

#### Double - Gray \$1671.55

Polished top balance sawn / Double flat grave marker Headstone