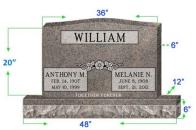

#### Double - Gray \$3613.20

All polished serptop die with polish margin base
/ Double serptop upright Headstone

Monuments prices vary based on Size, granite color and shape

ALL PRICES INCLUDE INSTALL,
FOUNDATION CAP AND SALES TAX